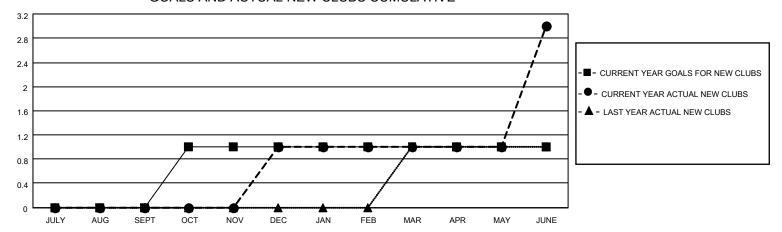

## MONTHLY MEMBERSHIP PROGRESS REPORT

LOCATION GREECE District 117 B Results as of: 6/30/2022

| Clubs RESULTS FOR 2021-2022 |   |   |   | Members RESULTS FOR 2021-2022 |    |     |    |
|-----------------------------|---|---|---|-------------------------------|----|-----|----|
|                             |   |   |   |                               |    |     |    |
| JULY/AUG/SEPT               | 0 | 0 | 0 | JULY/AUG/SEPT                 | 10 | 7   | 25 |
| OCT/NOV/DEC                 | 1 | 1 | 1 | OCT/NOV/DEC                   | 20 | 49  | 51 |
| JAN/FEB/MAR                 | 0 | 0 | 0 | JAN/FEB/MAR                   | 10 | 40  | 23 |
| APR/MAY/JUNE                | 0 | 2 | 0 | APR/MAY/JUNE                  | 20 | 125 | 84 |