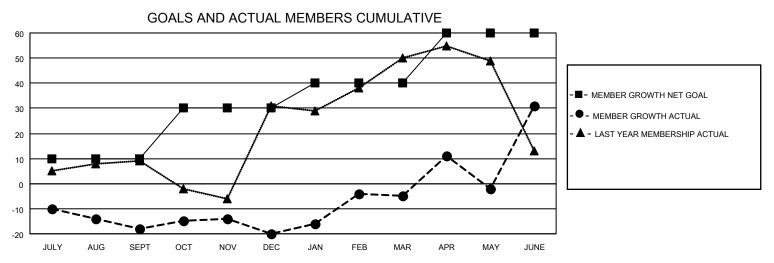

## MONTHLY MEMBERSHIP PROGRESS REPORT

LOCATION GREECE District 117 B Results as of: 6/30/2022

| Clubs RESULTS FOR 2021-2022 |   |   |   | Members RESULTS FOR 2021-2022 |    |     |    |
|-----------------------------|---|---|---|-------------------------------|----|-----|----|
|                             |   |   |   |                               |    |     |    |
| JULY/AUG/SEPT               | 0 | 0 | 0 | JULY/AUG/SEPT                 | 10 | 7   | 25 |
| OCT/NOV/DEC                 | 1 | 1 | 1 | OCT/NOV/DEC                   | 20 | 49  | 51 |
| JAN/FEB/MAR                 | 0 | 0 | 0 | JAN/FEB/MAR                   | 10 | 40  | 23 |
| APR/MAY/JUNE                | 0 | 2 | 0 | APR/MAY/JUNE                  | 20 | 125 | 84 |